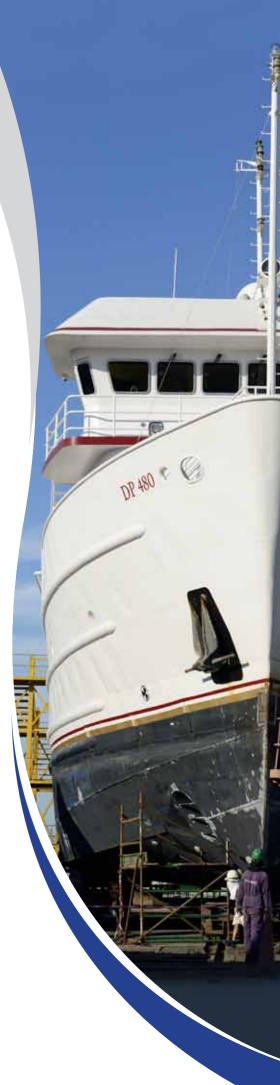

covering yachts of all sizes and all building types including fiber glass, wood, steel and aluminum.

## Mega Yacht Painting Division

At Grandweld, we maintain skilled yacht painters who are trained in the application of different yacht painting systems such as AWLGRIP, and INTERNATIONAL yacht paint.